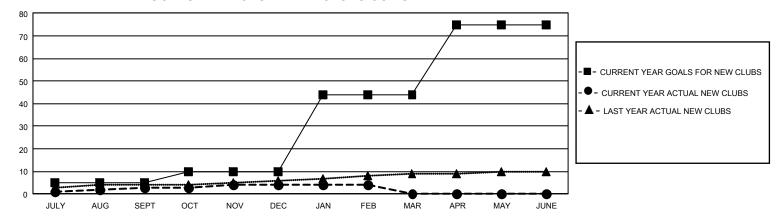

## GOALS AND ACTUAL NEW CLUBS CUMULATIVE

## GMT Constitutional Area 5 - K, Group M

REPORT DOES NOT INCLUDE CLUBS IN UNDISTRICTED AREAS.

|                              | Club          | <br>DS    |               | 1                            | Me                    |
|------------------------------|---------------|-----------|---------------|------------------------------|-----------------------|
| RESULTS FOR 2022-2023        |               |           |               |                              | RESULTS               |
| QUARTER                      | NEW CLUB GOAL | NEW CLUBS | DROPPED CLUBS | QUARTER MEMBE                | ER GROWTH NET<br>GOAL |
| JULY/AUG/SEPT<br>OCT/NOV/DEC | 15<br>15      | 3<br>1    | 2<br>1        | JULY/AUG/SEPT<br>OCT/NOV/DEC | 795<br>650            |
| JAN/FEB/MAR<br>APR/MAY/JUNE  | 102<br>93     | 0         | 1<br>0        | JAN/FEB/MAR<br>APR/MAY/JUNE  | 703<br>538            |