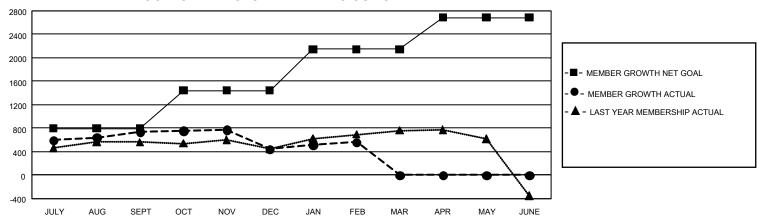

## GOALS AND ACTUAL MEMBERS CUMULATIVE

| DROPPED CLUBS: 4 |       | 443 CLUBS OF 606 ADDED 1<br>OR MORE NEW MEMBERS | GENDER DISTRIBUTION MALE 18,188 (79.89%) |                |
|------------------|-------|-------------------------------------------------|------------------------------------------|----------------|
|                  |       |                                                 | FEMALE                                   | 4,577 (20.11%) |
| DDODDED MEMBERS  |       |                                                 |                                          | ` ′ ′          |
| DROPPED MEMBERS  |       |                                                 | NON BINARY                               | 0 (0.00%)      |
| DECEASED         | 62    |                                                 | PREFER NOT TO ANSWER                     | 0 (0.00%)      |
| CLUB CANCELLED   | 0     |                                                 | TOTAL FAMILY UNIT MEMBERS                | 3 772          |
| OTHER            | 1,563 | CLICK HERE FOR                                  | TOTAL TANNET OTHER MEMBERS               |                |
| TOTAL            | 1,625 | CUMULATIVE MEMBERSHIP  DATA                     | FAMILY MEMBERS PAYING HALF DUES 44       |                |

|   | Members               |                           |                         |                                              |  |  |  |  |  |  |
|---|-----------------------|---------------------------|-------------------------|----------------------------------------------|--|--|--|--|--|--|
|   | RESULTS FOR 2022-2023 |                           |                         |                                              |  |  |  |  |  |  |
|   | QUARTER               | MEMBER GROWTH NET<br>GOAL | MEMBER GROWTH<br>ACTUAL | DROPPED MEMBERS ACTUAL (including transfers) |  |  |  |  |  |  |
| l | JULY/AUG/SEI          | PT 795                    | 1,439                   | 641                                          |  |  |  |  |  |  |
| l | OCT/NOV/DEC           | 650                       | 497                     | 780                                          |  |  |  |  |  |  |
| l | JAN/FEB/MAR           | 703                       | 336                     | 204                                          |  |  |  |  |  |  |
| l | APR/MAY/JUN           | E 538                     | 0                       | 0                                            |  |  |  |  |  |  |